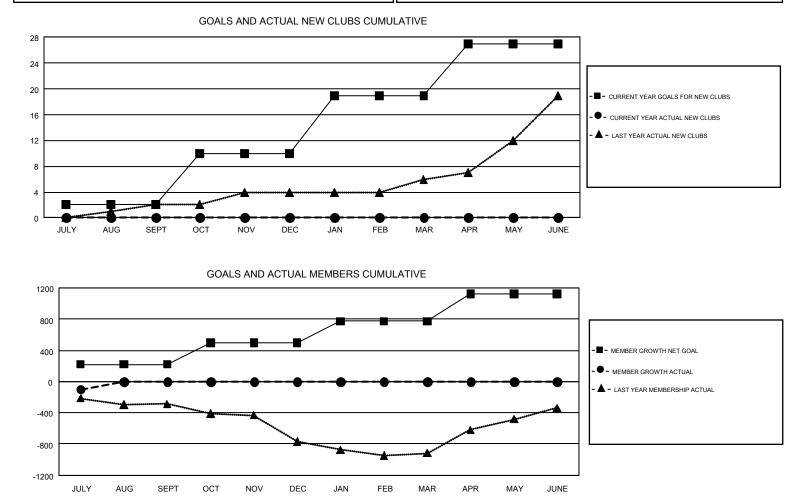

## GMT Constitutional Area 3, Group F

REPORT DOES NOT INCLUDE CLUBS IN UNDISTRICTED AREAS.

| Clubs<br>RESULTS FOR 2019-2020 |   |   |   | Members<br>RESULTS FOR 2019-2020 |     |    |     |  |
|--------------------------------|---|---|---|----------------------------------|-----|----|-----|--|
|                                |   |   |   |                                  |     |    |     |  |
| JULY/AUG/SEPT                  | 2 | 0 | 1 | JULY/AUG/SEPT                    | 221 | 71 | 165 |  |
| OCT/NOV/DEC                    | 8 | 0 | 0 | OCT/NOV/DEC                      | 275 | 0  | 0   |  |
| JAN/FEB/MAR                    | 9 | 0 | 0 | JAN/FEB/MAR                      | 277 | 0  | 0   |  |
| APR/MAY/JUNE                   | 8 | 0 | 0 | APR/MAY/JUNE                     | 350 | 0  | 0   |  |